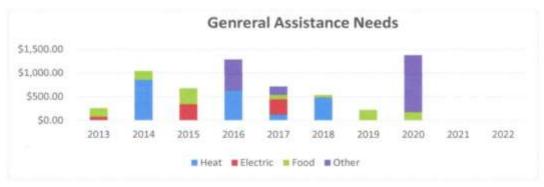

### Report of The General Assistance Administrator

The Selectpersons adopted the General Assistance Ordinance prepared by Maine Municipal Association, in 1997. The Appendices (A-C) are revised each year by Maine Municipal Association, which increases the amounts allowed. The Ordinance helps those in need and directs them to be responsible by living within their means. Applicants must show that they are attempting to improve their present situation which has caused them to seek assistance.

2022: We received o applications for assistance and paid o applicants which consisted of o Individuals. Of those o cases, we paid \$00.00 for heat, \$00.00 for electricity, \$00.00 for Food, \$00.00 for household items and \$00.00 for Funeral expense. The Total cost for the 2 cases was \$00.00.

2022; \$3,720.44 was carried over from 2021, with an additional \$1,150.00 appropriated for a total of \$3,720.44 in 2022 budget.

2022; So.00 was spent, with \$451.01 reimbursed by the State of Maine. That leaves a balance of \$4,171.45 in the account to be carried over into the 2023 budget.